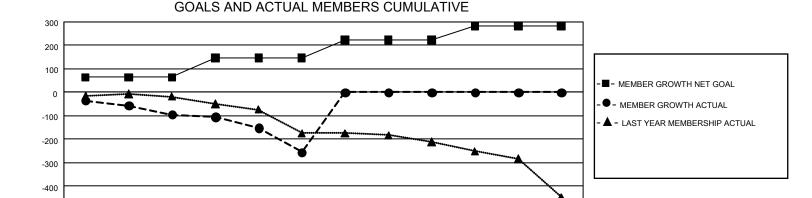

## GMT Constitutional Area 1, Group G

REPORT DOES NOT INCLUDE CLUBS IN UNDISTRICTED AREAS.

| Clubs         |               |             |               | Members               |                        |                         |                                                    |  |  |
|---------------|---------------|-------------|---------------|-----------------------|------------------------|-------------------------|----------------------------------------------------|--|--|
|               | RESULTS FOR   | R 2020-2021 |               | RESULTS FOR 2020-2021 |                        |                         |                                                    |  |  |
| QUARTER       | NEW CLUB GOAL | NEW CLUBS   | DROPPED CLUBS | QUARTER MEM           | BER GROWTH NET<br>GOAL | MEMBER GROWTH<br>ACTUAL | DROPPED<br>MEMBERS ACTUAL<br>(including transfers) |  |  |
| JULY/AUG/SEPT | 3             | 0           | 2             | JULY/AUG/SEPT         | 64                     | 129                     | 193                                                |  |  |
| OCT/NOV/DEC   | 9             | 0           | 3             | OCT/NOV/DEC           | 83                     | 132                     | 279                                                |  |  |
| JAN/FEB/MAR   | 3             | 0           | 0             | JAN/FEB/MAR           | 77                     | 0                       | 0                                                  |  |  |
| APR/MAY/JUNE  | 18            | 0           | 0             | APR/MAY/JUNE          | 59                     | 0                       | 0                                                  |  |  |

## GOALS AND ACTUAL NEW CLUBS CUMULATIVE

MAR

MAY

JUNE

|                   |     | 1                               |                                 |                |       |
|-------------------|-----|---------------------------------|---------------------------------|----------------|-------|
| DROPPED CLUBS: 5  |     | 98 CLUBS OF 357 ADDED 1 OR MORE | GENDER DISTRIBUTION             |                |       |
|                   |     | NEW MEMBERS                     | MALE                            | 5,884 (70.09%) |       |
|                   |     |                                 | FEMALE                          | 2,511 (29.91%) |       |
| DROPPED MEMBERS   |     |                                 |                                 |                |       |
| DECEASED          | 84  | CLICK HERE FOR CUMULATIVE       | TOTAL FAMILY UNIT MEMBERS       |                | 1,705 |
| CLUB CANCELLED 18 |     | MEMBERSHIP DATA                 |                                 |                | 007   |
| OTHER             | 370 |                                 | FAMILY MEMBERS PAYING HALF DUES |                | 867   |
| TOTAL             | 472 |                                 |                                 |                |       |

-500

JULY

AUG