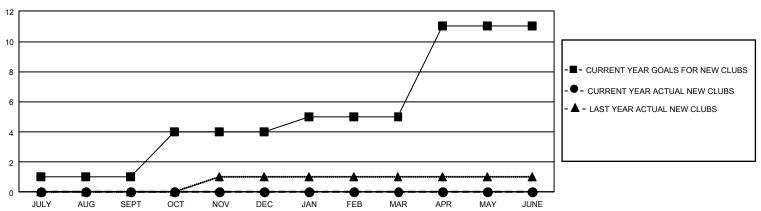

## GMT Constitutional Area 1, Group G

REPORT DOES NOT INCLUDE CLUBS IN UNDISTRICTED AREAS.

| Clubs         |               |             |               | Members               |                        |                         |                                                    |  |  |
|---------------|---------------|-------------|---------------|-----------------------|------------------------|-------------------------|----------------------------------------------------|--|--|
|               | RESULTS FOR   | R 2020-2021 |               | RESULTS FOR 2020-2021 |                        |                         |                                                    |  |  |
| QUARTER       | NEW CLUB GOAL | NEW CLUBS   | DROPPED CLUBS | QUARTER MEM           | BER GROWTH NET<br>GOAL | MEMBER GROWTH<br>ACTUAL | DROPPED<br>MEMBERS ACTUAL<br>(including transfers) |  |  |
| JULY/AUG/SEPT | 3             | 0           | 2             | JULY/AUG/SEPT         | 64                     | 129                     | 193                                                |  |  |
| OCT/NOV/DEC   | 9             | 0           | 3             | OCT/NOV/DEC           | 83                     | 132                     | 279                                                |  |  |
| JAN/FEB/MAR   | 3             | 0           | 0             | JAN/FEB/MAR           | 77                     | 0                       | 0                                                  |  |  |
| APR/MAY/JUNE  | 18            | 0           | 0             | APR/MAY/JUNE          | 59                     | 0                       | 0                                                  |  |  |

## GOALS AND ACTUAL NEW CLUBS CUMULATIVE

MAR

MAY

JUNE

|                   |     | 1                               |                                 |                |       |
|-------------------|-----|---------------------------------|---------------------------------|----------------|-------|
| DROPPED CLUBS: 5  |     | 98 CLUBS OF 357 ADDED 1 OR MORE | GENDER DISTRIBUTION             |                |       |
|                   |     | NEW MEMBERS                     | MALE                            | 5,884 (70.09%) |       |
|                   |     |                                 | FEMALE                          | 2,511 (29.91%) |       |
| DROPPED MEMBERS   |     |                                 |                                 |                |       |
| DECEASED          | 84  | CLICK HERE FOR CUMULATIVE       | TOTAL FAMILY UNIT MEMBERS       |                | 1,705 |
| CLUB CANCELLED 18 |     | MEMBERSHIP DATA                 |                                 |                | 007   |
| OTHER             | 370 |                                 | FAMILY MEMBERS PAYING HALF DUES |                | 867   |
| TOTAL             | 472 |                                 |                                 |                |       |